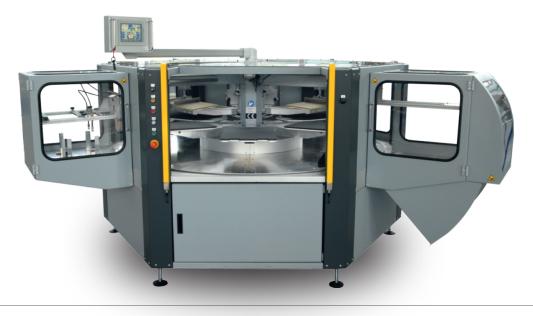

## **TURBOTRAN 6.1**

## **Product Specifications**

| Field of Application  |                            | Fully automatic application of heat transfer decals on a variety of textiles and garments including T-shirts, sportswear, workwear, bags and many more.                                                                                                                                         |                   |                   |
|-----------------------|----------------------------|-------------------------------------------------------------------------------------------------------------------------------------------------------------------------------------------------------------------------------------------------------------------------------------------------|-------------------|-------------------|
| Data                  | Dimensions                 | Width<br>3800 mm                                                                                                                                                                                                                                                                                | Height<br>1750 mm | Length<br>3250 mm |
|                       | Weight                     | approx. 1200 kg  3x 400V / 50 Hz / 16 A  6 bar  up to 600 transfers/hour, depending on the article and decor  max. 500 x 400 mm (Length x Width)  Automatic handover and positioning from a magazine  Manual  Automatic outfeed by a gripping mechanism  max. 180°C with stepless adjustability |                   |                   |
|                       | Power                      |                                                                                                                                                                                                                                                                                                 |                   |                   |
|                       | Compressed Air             |                                                                                                                                                                                                                                                                                                 |                   |                   |
|                       | Output                     |                                                                                                                                                                                                                                                                                                 |                   |                   |
|                       | Printable Area             |                                                                                                                                                                                                                                                                                                 |                   |                   |
|                       | Transfer Decal Positioning |                                                                                                                                                                                                                                                                                                 |                   |                   |
|                       | Infeed (Textiles)          |                                                                                                                                                                                                                                                                                                 |                   |                   |
|                       | Outfeed (Textiles)         |                                                                                                                                                                                                                                                                                                 |                   |                   |
|                       | Transfer Temperature       |                                                                                                                                                                                                                                                                                                 |                   |                   |
|                       | Transfer Presses           | Main and secondary press, stepless adjustability for pressure and dwell time                                                                                                                                                                                                                    |                   |                   |
| Additional<br>Modules | Tooling                    | Carrier platens in different shapes and sizes for a variety of products                                                                                                                                                                                                                         |                   |                   |
|                       | Accessories                | Laser positioning aid; Outfeed transportation belt; Membrane platens                                                                                                                                                                                                                            |                   |                   |
| Further Requirements  |                            | All TURBOTRAN machines can be projected and extended for further articles an                                                                                                                                                                                                                    |                   |                   |