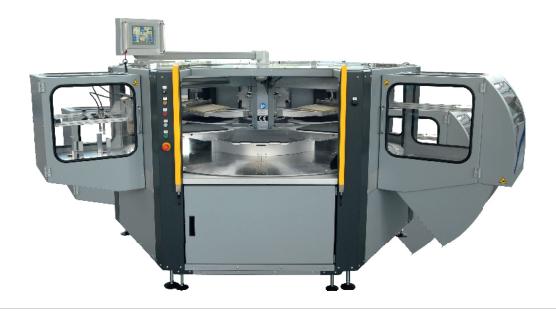

## Turbotran 6.1

| Field of Application  |                            | Fully automatic application of heat transfer decals on a variety of textiles and garments including t-shirts, sportswear, hoodies, workwear and many more.                                                                                                                                                                                                                        |                   |                   |
|-----------------------|----------------------------|-----------------------------------------------------------------------------------------------------------------------------------------------------------------------------------------------------------------------------------------------------------------------------------------------------------------------------------------------------------------------------------|-------------------|-------------------|
| Data                  | Dimensions                 | Width<br>3600 mm                                                                                                                                                                                                                                                                                                                                                                  | Height<br>1500 mm | Length<br>3100 mm |
|                       | Weight                     | approx. 1200 kg  230 / 400V / 50 Hz / 10 A  6 bar  up to 600 transfers/ hour, depending on the article and decor  max. 500 x 400 mm (Length x Width)  Automatic handover and positioning from a magazine  Manual  Automatic outfeed by a gripping mechanism  max. 180°C with stepless adjustability  Main and secondary press, stepless adjustability for pressure and dwell time |                   |                   |
|                       | Power                      |                                                                                                                                                                                                                                                                                                                                                                                   |                   |                   |
|                       | Compressed Air             |                                                                                                                                                                                                                                                                                                                                                                                   |                   |                   |
|                       | Output                     |                                                                                                                                                                                                                                                                                                                                                                                   |                   |                   |
|                       | Printable Area             |                                                                                                                                                                                                                                                                                                                                                                                   |                   |                   |
|                       | Transfer Decal Positioning |                                                                                                                                                                                                                                                                                                                                                                                   |                   |                   |
|                       | Infeed (Textiles)          |                                                                                                                                                                                                                                                                                                                                                                                   |                   |                   |
|                       | Outfeed (Textiles)         |                                                                                                                                                                                                                                                                                                                                                                                   |                   |                   |
|                       | Transfer Temperature       |                                                                                                                                                                                                                                                                                                                                                                                   |                   |                   |
|                       | Transfer Presses           |                                                                                                                                                                                                                                                                                                                                                                                   |                   |                   |
| Additional<br>Modules | Tooling                    | Carrier plates in different shapes and sizes for a variety of products                                                                                                                                                                                                                                                                                                            |                   |                   |
| Further Requierements |                            | All TURBOTRAN machines can be projected and extended for further articles and other needs.                                                                                                                                                                                                                                                                                        |                   |                   |